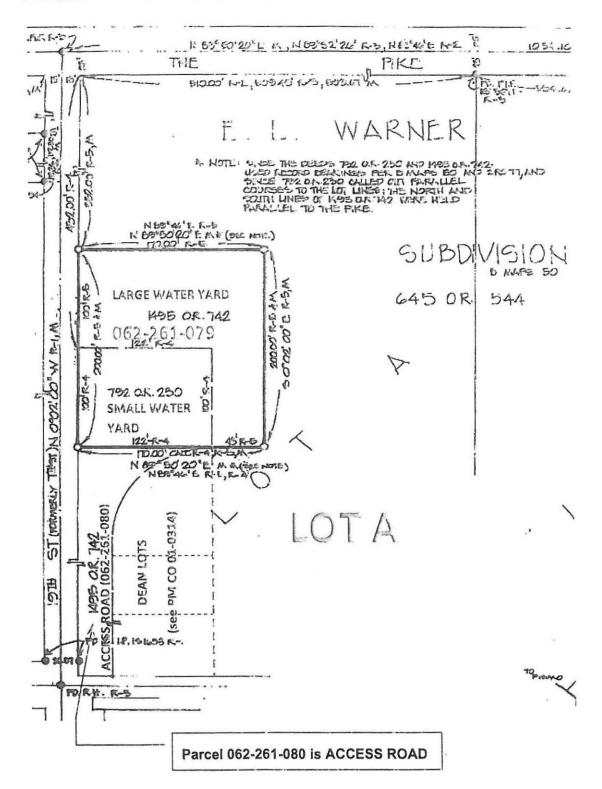

# Property Names used for convenience herein:

- ACCESS ROAD Refers to the parcel in question (APN 062-261-080)
- DEAN LOTS Refers to three parcels currently owned by PAMELA DEAN, created from APN 062-261-081, which include APNs 062-261-082, -083, and -084.
- LOT A As depicted in Record of Survey 21-10 Book of Maps B, page 50 (E.L. Warner Subdivision).
- SMALL WATER YARD Original Oceano Water Yard created by [792 O.R. 230], as depicted in Record of Survey 21-10.
- LARGE WATER YARD Oceano Water Yard (APN 062-261-079) created by [1495 O.R. 742] which enlarged the original SMALL WATER YARD, as depicted in Record of Survey 21-10.

# Property Names used herein (depicted on RS 21-10 excerpt):

# CHAIN OF TITLE FOR "ACCESS ROAD" 062-261-080

- Jan 5, 1962 [1962-000421: 1164 O.R. 183-184] GRANT DEED
  The DOTY TRIO grants the LARGE WATER YARD and ACCESS ROAD to OCEANO WATER COMPANY.
- Feb 5, 1962 [1962-002673: 1168 O.R. 396] QUITCLAIM DEED

# Nov 1, 1968 [1968-021989: 1495 O.R. 742-747] BILL OF SALE, ASSIGNMENT AND DEED

OCEANO WATER COMPANY grants numerous parcels to SOUTH SLO COUNTY WATER CORPORATION. Included in the EXHIBIT "B" contained in the deed is PARCEL 2, which describes the LARGE WATER YARD and ACCESS ROAD.

# Jun 11, 1976 [1976-022524: 0902 O.R. 820-821] GRANT DEED

The **DOTY TRIO** grant all of **LOT A** to HILL TOP DEVELOPER'S INCORPORATED with the **EXCEPTION** of the **LARGE WATER YARD**, the **ACCESS ROAD**, and also the **DEAN LOTS** (three parcels depicted on Parcel Map CO 01-0314 [2006-076060: 67 PM 57-59]).

# Feb 22, 1978 [1978-008284: 2049 O.R. 363] GRANT DEED

The **DOTY TRIO** grant to JOHN DOTY, a single man (presumably John Doty, Jr.), all of the **ACCESS ROAD** and **DEAN LOTS**.

ERROR HERE: all interest in the ACCESS ROAD was granted and quitclaimed by the DOTY TRIO to the OCEANO WATER COMPANY in 1962, and sold to SOUTH SLO COUNTY WATER CORPORATION in 1968.