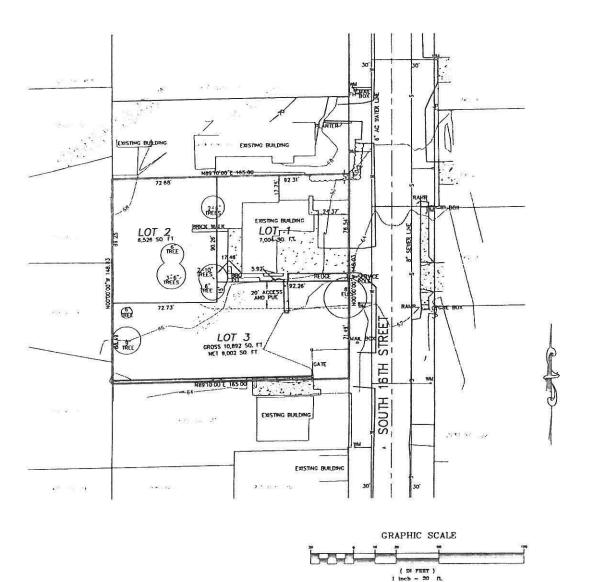

# Oceano Community Services District 19<sup>th</sup> Street Water Yard Access Road APN 062-261-080

Wrong owner on title-Should be Oceano CSD

Kevin P. Rice PO Box 14107 San Luis Obispo CA 93406-4107 (805) 602-2616 kriceslo@gmail.com

It has come to my attention that there is a cloud on the title one of the District's real properties. The road used to access the District's 19<sup>th</sup> street water yard (highlighted with hatch marks on the enclosed map) is, in fact, owned by Oceano CSD; however, a "wild deed" was erroneously recorded on the parcel in 1978 that asserts ownership by "John Doty".