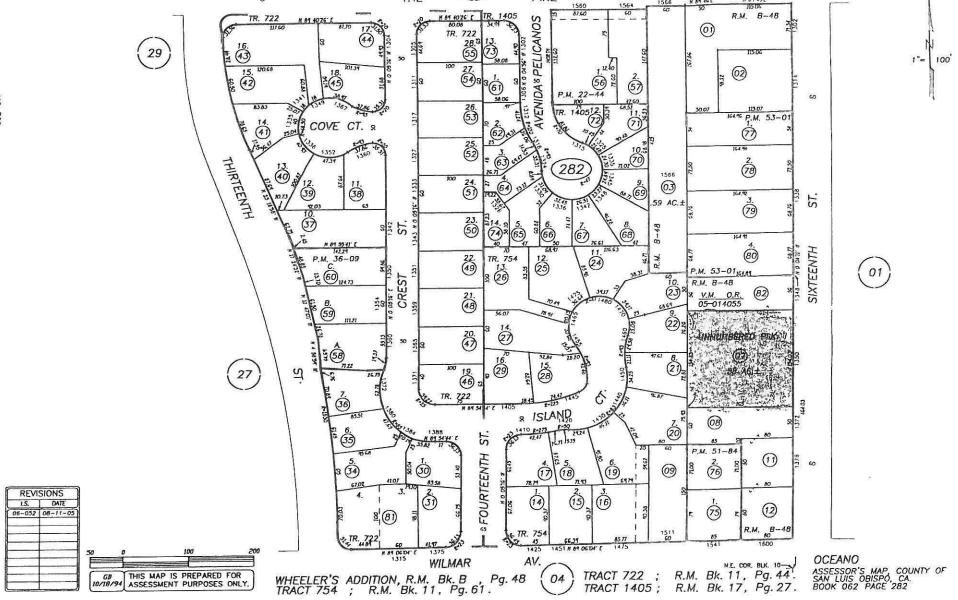

# Oceano Community Services District 19<sup>th</sup> Street Water Yard Access Road APN 062-261-080

Wrong owner on title-Should be Oceano CSD

Kevin P. Rice PO Box 14107 San Luis Obispo CA 93406-4107 (805) 602-2616 kriceslo@gmail.com

It has come to my attention that there is a cloud on the title one of the District's real properties. The road used to access the District's 19<sup>th</sup> street water yard (highlighted with hatch marks on the enclosed map) is, in fact, owned by Oceano CSD; however, a "wild deed" was erroneously recorded on the parcel in 1978 that asserts ownership by "John Doty".