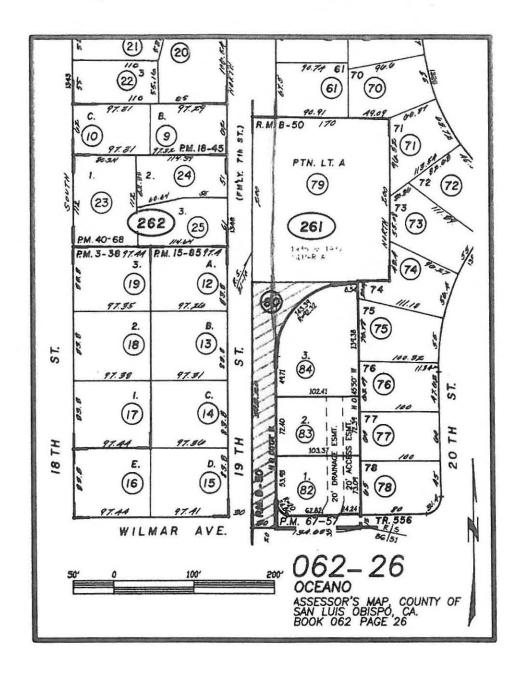

# Oceano Community Services District 19<sup>th</sup> Street Water Yard Access Road APN 062-261-080

Wrong owner on title-Should be Oceano CSD

Kevin P. Rice PO Box 14107 San Luis Obispo CA 93406-4107 (805) 602-2616 kriceslo@gmail.com

It has come to my attention that there is a cloud on the title one of the District's real properties. The road used to access the District's 19<sup>th</sup> street water yard (highlighted with hatch marks on the enclosed map) is, in fact, owned by Oceano CSD; however, a "wild deed" was erroneously recorded on the parcel in 1978 that asserts ownership by "John Doty".